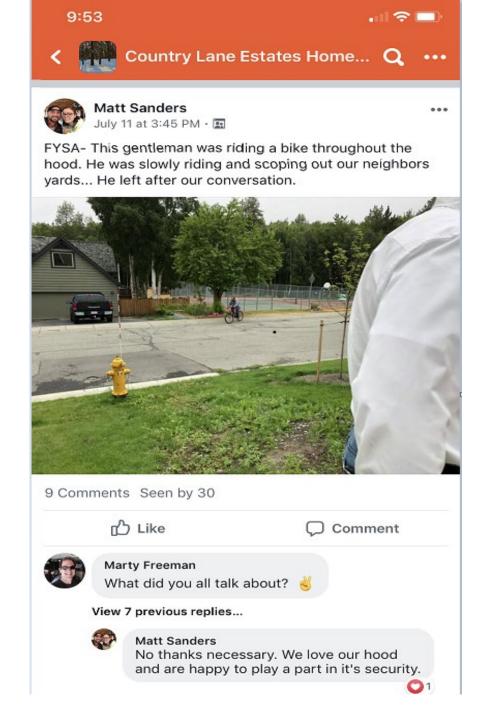

# HOME SECURITY

## HOME SECURITY TIPS

- Protect your outdoor valuables
- Lighting matters
- Secure sliding glass doors
- Always lock doors and windows
- Get to know your neighbors
- Create a plan for when you are away
- Put lights on a timer
- Don't make it easy for thieves to know you are not home (social media/mail)