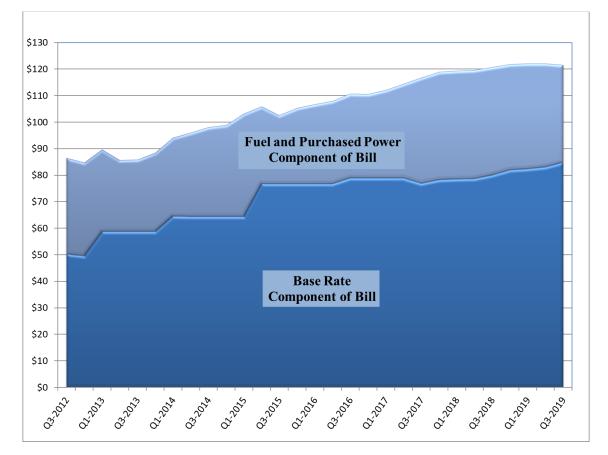

#### V. CEO REPORTS AND CORRESPONDENCE (4:15 p.m.)

- A. July 2019 Financial Statements and Variance Report (Harris/Curran) (4:15 p.m.)
- B. 3<sup>rd</sup> Quarter 2019 Railbelt Bill Comparison (Skaling/Miller) (4:25 p.m.)
- C. Swan Lake Fire Impact on Rates (Hickey/Miller) (4:35 p.m.)