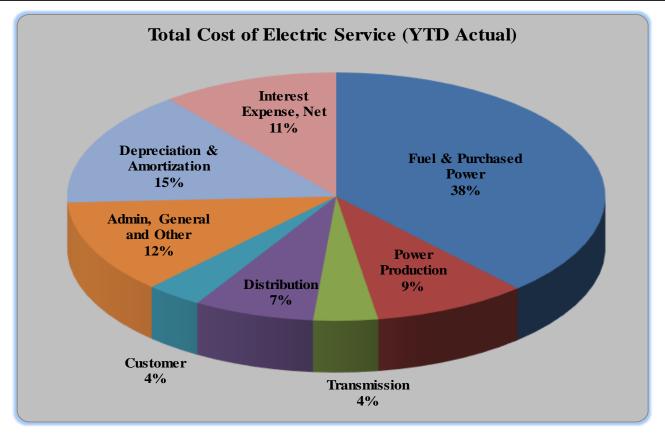

| \$ 120,516,104 | \$ 117,620,535 | \$ 2,895,569 |
| Patronage Capital & Operating Margins   | \$ 74,309      | \$ (255,036)   | \$ 329,345   |
| Non-Operating Margins - Interest        | 352,909        | 367,367        | (14,458)     |
| Allowance Funds Used During Const.      | 93,086         | 103,921        | (10,835)     |
| Non-Operating Margins - Other           | 118,324        | -              | 118,324      |
| Patronage Capital or Margins            | \$ 638,628     | \$ 216,252     | \$ 422,376   |
|                                         | 1.05           | 1.02           |              |
| MFI/I<br>TUED                           | 1.05           | 1.02           |              |
| TIER                                    | 1.05           | 1.02           |              |



# **JULY 2019**

#### COMPARATIVE FINANCIAL REPORT STATEMENT OF OPERATIONS CURRENT TO PRIOR YTD ACTUAL

|                                              | 2019           | 2018           |
|----------------------------------------------|----------------|----------------|
|                                              | YTD            | YTD            |
| CATEGORY                                     | ACTUAL         | ACTUAL         |
| Operating Revenue and Patronage Capital      | \$ 120,590,413 | \$ 117,164,615 |
| Fuel and Purchased Power Expense             | 46,090,327     | 44,808,268     |
| Power Production Expense                     | 11,158,628     | 10,046,312     |
| Transmission Expense                         | 4,668,203      | 4,373,979      |
| Distribution Expense