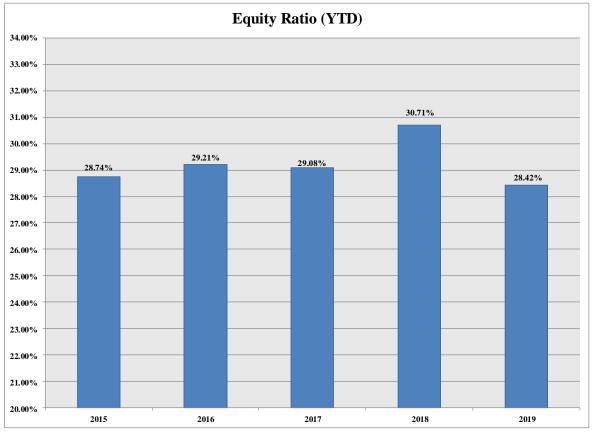

#### V. CEO REPORTS AND CORRESPONDENCE (4:15 p.m.)

- A. July 2019 Financial Statements and Variance Report (Harris/Curran) (4:15 p.m.)
- B. 3<sup>rd</sup> Quarter 2019 Railbelt Bill Comparison (Skaling/Miller) (4:25 p.m.)
- C. Swan Lake Fire Impact on Rates (Hickey/Miller) (4:35 p.m.)