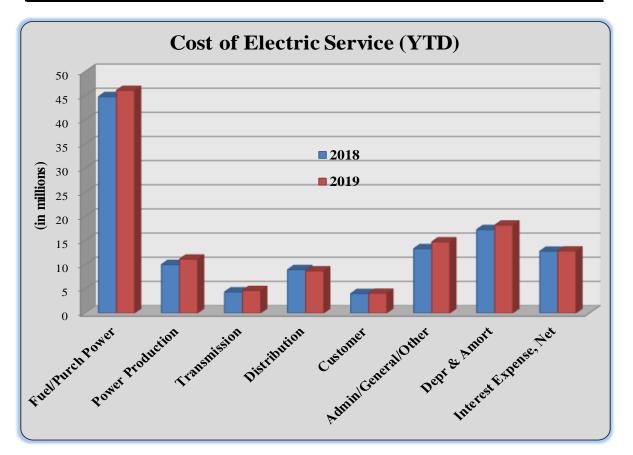

| 12,842,114     | 12,796,148     |
| Total Cost of Electric Service               | \$ 120,516,104 | \$ 115,636,754 |
| Patronage Capital & Operating Margins        | \$ 74,309      | \$ 1,527,861   |
| Non-Operating Margins - Interest             | 352,909        | 406,675        |
| Allowance for Funds Used During Construction | 93,086         | 62,813         |
| Non-Operating Margins - Other                | 118,324        | (175,387)      |
| Patronage Capital or Margins                 | \$ 638,628     | \$ 1,821,962   |
|                                              |                |                |
| MFI/I                                        | 1.05           | 1.14           |
| TIER                                         | 1.05           | 1.15           |



# FINANCIAL REPORT

# MWh Sales (MTD)



JULY 2019

# FINANCIAL REPORT

JULY 2019





# **JULY 2019**

# ENERGY SALES (kWh)

|                                                                          | YTD Actual                                      | YTD Budget                                      |
|--------------------------------------------------------------------------|-------------------------------------------------|-------------------------------------------------|
| Retail Energy Sales<br>Wholesale Energy Sales<br>Total Firm Energy Sales | 612,499,191<br><u>33,296,776</u><br>645,795,967 | 603,764,723<br><u>33,825,424</u><br>637,590,147 |
| Economy Energy Sales                                                     | 103,400                                         | 0