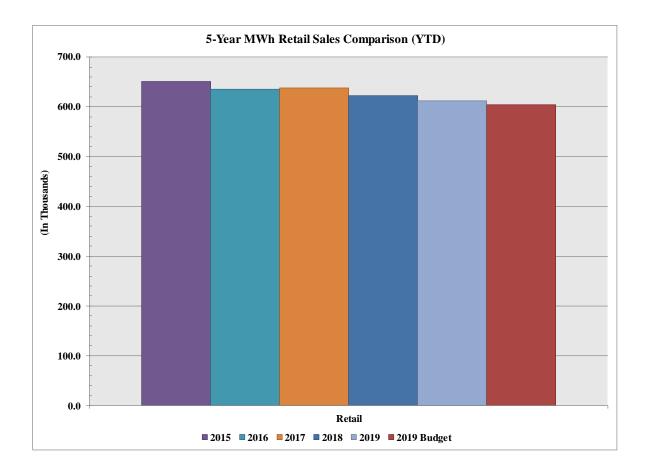

#### V. CEO REPORTS AND CORRESPONDENCE (4:15 p.m.)

- A. July 2019 Financial Statements and Variance Report (Harris/Curran) (4:15 p.m.)
- B. 3<sup>rd</sup> Quarter 2019 Railbelt Bill Comparison (Skaling/Miller) (4:25 p.m.)
- C. Swan Lake Fire Impact on Rates (Hickey/Miller) (4:35 p.m.)