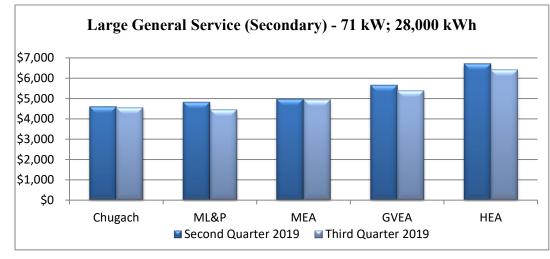

#### V. CEO REPORTS AND CORRESPONDENCE (4:15 p.m.)

- A. July 2019 Financial Statements and Variance Report (Harris/Curran) (4:15 p.m.)
- B. 3<sup>rd</sup> Quarter 2019 Railbelt Bill Comparison (Skaling/Miller) (4:25 p.m.)
- C. Swan Lake Fire Impact on Rates (Hickey/Miller) (4:35 p.m.)