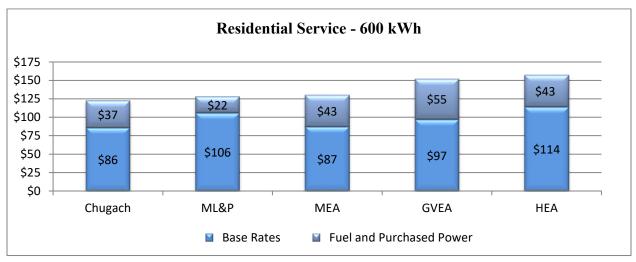

#### V. CEO REPORTS AND CORRESPONDENCE (4:15 p.m.)

- A. July 2019 Financial Statements and Variance Report (Harris/Curran) (4:15 p.m.)
- B. 3<sup>rd</sup> Quarter 2019 Railbelt Bill Comparison (Skaling/Miller) (4:25 p.m.)
- C. Swan Lake Fire Impact on Rates (Hickey/Miller) (4:35 p.m.)