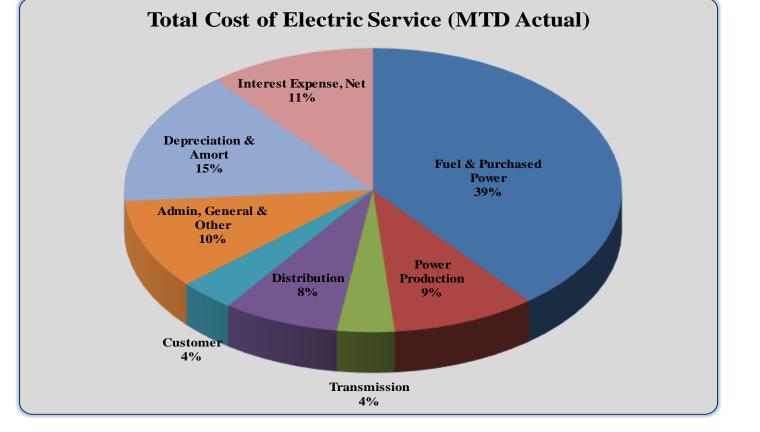

| \$<br>17,303,205      | \$<br>16,160,395      | \$                      | 1,142,810 |
| Patronage Capital & Operating Margins        | \$<br>(80,118)        | \$<br>(875,441)       | \$                      | 795,323   |
| Non-Operating Margins - Interest             | 41,094                | 52,481                |                         | (11,387)  |
| Allowance for Funds Used During Construction | 9,579                 | 14,846                |                         | (5,267)   |
| Non-Operating Margins - Other                | (433)                 | -                     |                         | (433)     |
| Patronage Capital or Margins                 | \$<br>(29,878)        | \$<br>(808,114)       | \$                      | 778,236   |

#### STATEMENT OF OPERATIONS



CHUGACH ELECTRIC ASSOCIATION | 1

| ASSETS & OTHER DEBITS                                                                                                                                                                                                                                                        |    | 7/31/2019                                                   |    | 12/31/18                                                     |                                       |
|------------------------------------------------------------------------------------------------------------------------------------------------------------------------------------------------------------------------------------------------------------------------------|----|---------------------------------------