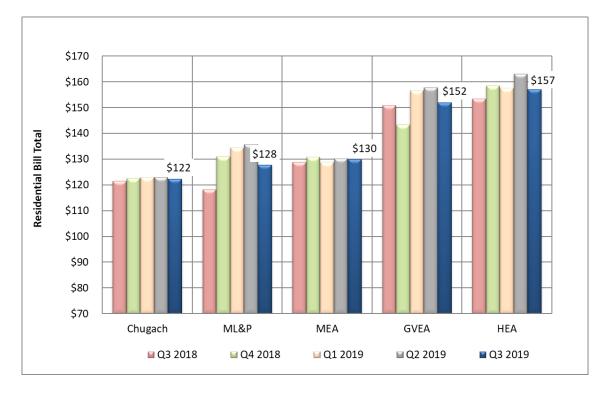

#### V. CEO REPORTS AND CORRESPONDENCE (4:15 p.m.)

- A. July 2019 Financial Statements and Variance Report (Harris/Curran) (4:15 p.m.)
- B. 3<sup>rd</sup> Quarter 2019 Railbelt Bill Comparison (Skaling/Miller) (4:25 p.m.)
- C. Swan Lake Fire Impact on Rates (Hickey/Miller) (4:35 p.m.)