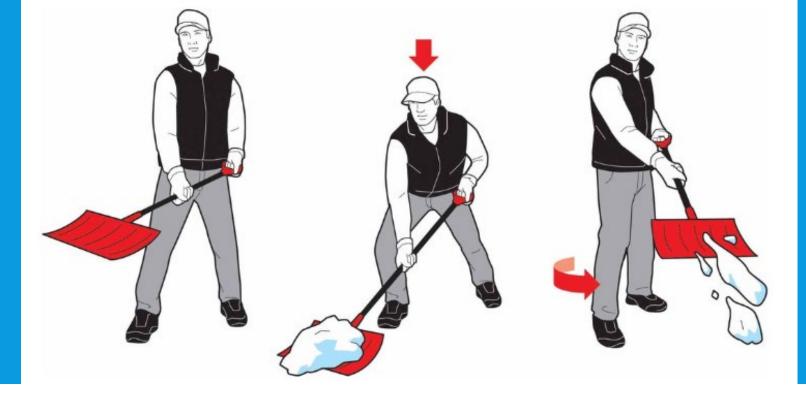

# **BACK SAFETY**

Regular Board of Directors' Meeting September 17, 2019

## TIPS

- Make proper posture a habit
- Use available lifting equipment
- Have a lifting plan
- Use your legs avoid twisting
- Purposely interrupt long periods of sitting
- Consider your back in all things that you do.