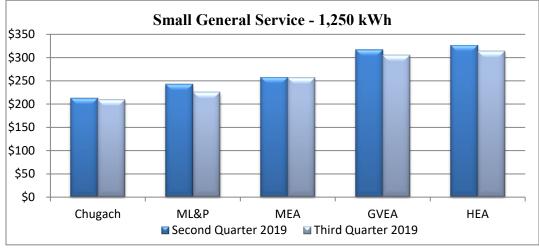

#### V. CEO REPORTS AND CORRESPONDENCE (4:15 p.m.)

- A. July 2019 Financial Statements and Variance Report (Harris/Curran) (4:15 p.m.)
- B. 3<sup>rd</sup> Quarter 2019 Railbelt Bill Comparison (Skaling/Miller) (4:25 p.m.)
- C. Swan Lake Fire Impact on Rates (Hickey/Miller) (4:35 p.m.)