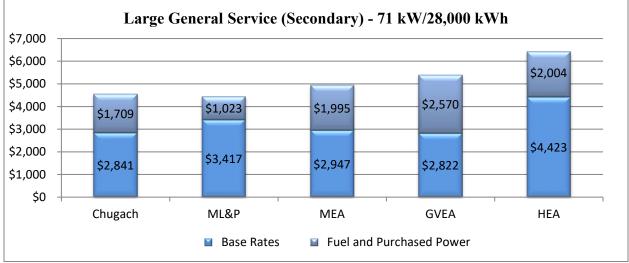

#### V. CEO REPORTS AND CORRESPONDENCE (4:15 p.m.)

- A. July 2019 Financial Statements and Variance Report (Harris/Curran) (4:15 p.m.)
- B. 3<sup>rd</sup> Quarter 2019 Railbelt Bill Comparison (Skaling/Miller) (4:25 p.m.)
- C. Swan Lake Fire Impact on Rates (Hickey/Miller) (4:35 p.m.)