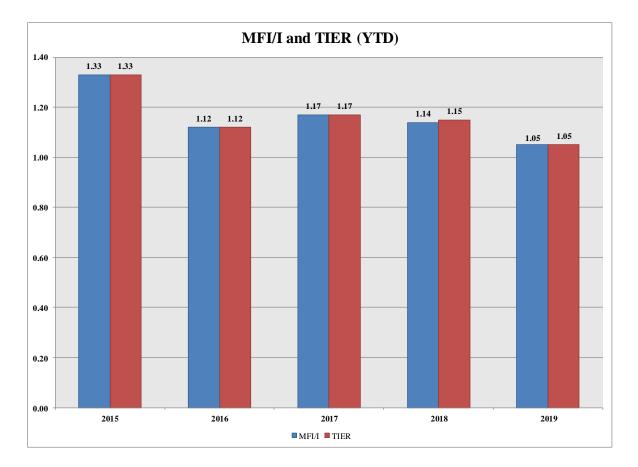

#### V. CEO REPORTS AND CORRESPONDENCE (4:15 p.m.)

- A. July 2019 Financial Statements and Variance Report (Harris/Curran) (4:15 p.m.)
- B. 3<sup>rd</sup> Quarter 2019 Railbelt Bill Comparison (Skaling/Miller) (4:25 p.m.)
- C. Swan Lake Fire Impact on Rates (Hickey/Miller) (4:35 p.m.)