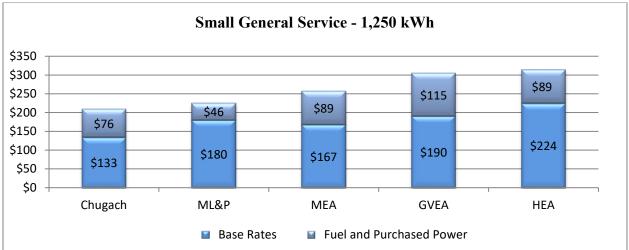

#### V. CEO REPORTS AND CORRESPONDENCE (4:15 p.m.)

- A. July 2019 Financial Statements and Variance Report (Harris/Curran) (4:15 p.m.)
- B. 3<sup>rd</sup> Quarter 2019 Railbelt Bill Comparison (Skaling/Miller) (4:25 p.m.)
- C. Swan Lake Fire Impact on Rates (Hickey/Miller) (4:35 p.m.)