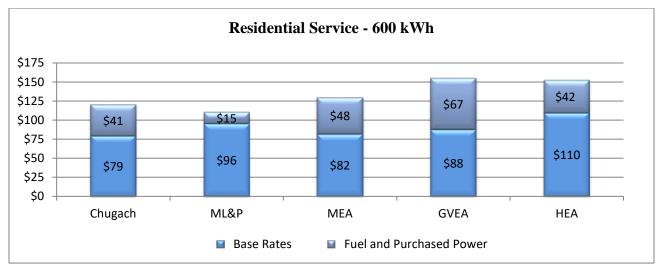

n monthly energy purchases of 600 kWh and 1,250 kWh, respectively. The large general service bill totals are based on 28,000 kWh and 71kW. ML&P's Large General Service bill totals do not reflect impacts associated with their tariffed demand ratchet. Bill comparisons include all approved and pending fuel and purchased power rates for first quarter, 2018.



#### Figure 1: Retail Electric Bill Totals by Utility Fourth Quarter 2018 vs. First Quarter 2018





Bill totals are based on tariffed rates and include state taxes that are applied to all utilities and exclude local taxes and surcharges that vary by community, such as the Municipality of Anchorage two percent undergrounding charge. ML&P's Large General Service totals do not reflect tariffed impacts of its ratchet on demand charges.









ML&P's Large General Service totals do not reflect tariffed impacts of its ratchet on demand charges.





Figure 4: Railbelt Electric Utility Average Total Residential Bill Levels First Quarter 2017 through First Quarter 2018



#### CHUGACH ELECTRIC ASSOCIATION, INC. Anchorage, Alaska

#### REGULAR BOARD OF DIRECTORS' MEETING AGENDA ITEM SUMMARY

March 28, 2018

#### ACTION REQUIRED

#### AGENDA ITEM NO. VIII.A.1.

| Information Only         |
|--------------------------|
| Motion                   |
| Resolution               |
| <b>Executive Session</b> |
| Other                    |
|                          |

#### **TOPIC**

"Eligible Voters"

Proposed Bylaw Amendment - Article III, Section 6, Members, Meetings and Elections.

#### **DISCUSSION**

On February 22, 2018, the at