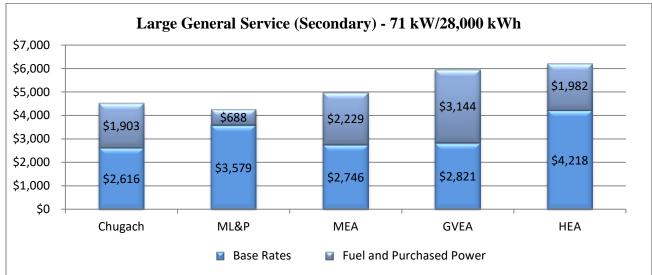

monthly energy purchases of 600 kWh and 1,250 kWh, respectively. The large general service bill totals are based on 28,000 kWh and 71kW. ML&P's Large General Service bill totals do not reflect impacts associated with their tariffed demand ratchet. Bill comparisons include all approved and pending fuel and purchased power rates for first quarter, 2018.



#### Figure 1: Retail Electric Bill Totals by Utility Fourth Quarter 2018 vs. First Quarter 2018





Bill totals are based on tariffed rates and include state taxes that are applied to all utilities and exclude local taxes and surcharges that vary by community, such as the Municipality of Anchorage two percent undergrounding charge. ML&P's Large General Service totals do not reflect tariffed impacts of its ratchet on demand charges.









ML&P's Large General Service totals do not reflect tariffed impacts of its ratchet on demand charges.





Figure 4: Railbelt Electric Utility Average Total Residential Bill Levels First Quarter 2017 through First Quarter 2018



#### CHUGACH ELECTRIC ASSOCIATION, INC. Anchorage, Alaska

#### REGULAR BOARD OF DIRECTORS' MEETING AGENDA ITEM SUMMARY

March 28, 2018

#### ACTION REQUIRED

#### AGENDA ITEM NO. VIII.A.1.

| Information Only         |
|--------------------------|
| Motion                   |
| Resolution               |
| <b>Executive Session</b> |
| Other                    |
|                          |

#### **TOPIC**

"Eligible Voters"

Proposed Bylaw Amendment - Article III, Section 6, Members, Meetings and Elections.

#### **DISCUSSION**

On February 22, 2018, the atta