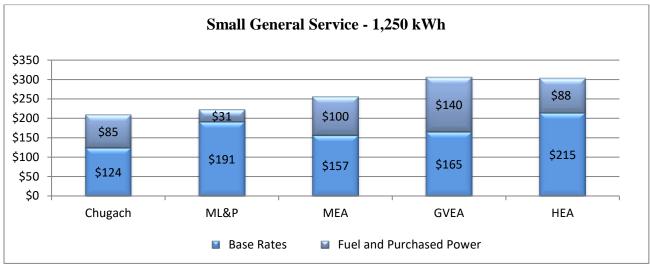

nthly energy purchases of 600 kWh and 1,250 kWh, respectively. The large general service bill totals are based on 28,000 kWh and 71kW. ML&P's Large General Service bill totals do not reflect impacts associated with their tariffed demand ratchet. Bill comparisons include all approved and pending fuel and purchased power rates for first quarter, 2018.



#### Figure 1: Retail Electric Bill Totals by Utility Fourth Quarter 2018 vs. First Quarter 2018





Bill totals are based on tariffed rates and include state taxes that are applied to all utilities and exclude local taxes and surcharges that vary by community, such as the Municipality of Anchorage two percent undergrounding charge. ML&P's Large General Service totals do not reflect tariffed impacts of its ratchet on demand charges.









ML&P's Large General Service totals do not reflect tariffed impacts of its ratchet on demand charges.





Figure 4: Railbelt Electric Utility Average Total Residential Bill Levels First Quarter 2017 through First Quarter 2018



#### CHUGACH ELECTRIC ASSOCIATION, INC. Anchorage, Alaska

#### REGULAR BOARD OF DIRECTORS' MEETING AGENDA ITEM SUMMARY

March 28, 2018

#### ACTION REQUIRED

#### AGENDA ITEM NO. VIII.A.1.

| Information Only         |
|--------------------------|
| Motion                   |
| Resolution               |
| <b>Executive Session</b> |
| Other                    |
|                          |

#### **TOPIC**

"Eligible Voters"

Proposed Bylaw Amendment - Article III, Section 6, Members, Meetings and Elections.

#### **DISCUSSION**

On February 22, 2018, the attach