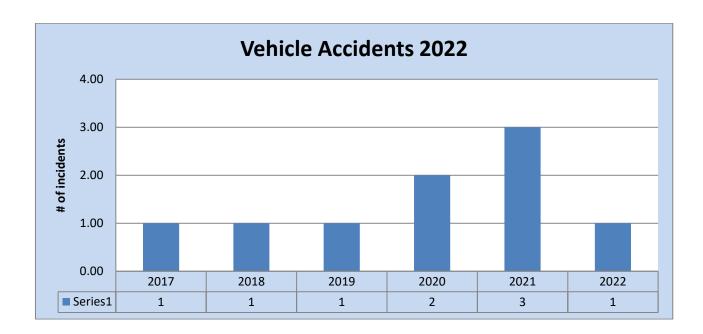

given a school presentation due to the pandemic.

### **Safety Training:**

• A primary incident prevention effort from the Safety Department is the delivery of safety training. Safety training topics contribute to employee knowledge, hazard identification and mitigation, required safe work procedures, and safety regulations. To date 68% of our annual training plan has been completed. It should be noted that with COVID restrictions lifted our ability to conduct in person training sessions has improved significantly.



















## **Vehicle Incidents:**

There has been 1 vehicle incidents year to date.

Driver miscalculated the stopping distance while moving slowly to turn on a very slick road condition. He ended up striking the tail end/bumper of the car in front of his vehicle.





# **Communications Update — 1Q 2022**



# Facebook Highlights

- New Year's wind storms
- Linemen loan to MEA
- Scheduled outage notifications
- New towers at Point Mac
- Fur Rondy banner hanging
- Safety City at Rilke Schule school

# Website updates

- Annual meeting and election information
- Planned outage homepage notifications
- Member Appreciation event
- Electric vehicle program

# Outages

- Jan. 1: Turnagain
- Jan. 2: Huffman/DeArmoun
- Jan. 19: Girdwood
- Jan. 21: Bear Valley
- Jan. 21: Downtown
- Jan. 24: Muldoon
- Jan. 25: Oceanview
- Jan. 28: Turnagain
- Feb. 1: Cooper Landing
- Feb. 7: Portage/Whittier
- Feb. 16: Government Hill
- Feb. 22: Multiple outages storm
- March 4: South Mountain View

# Tweet Highlights

- Sunrise at headquarters
- MAC meeting
- Go Red For Wome