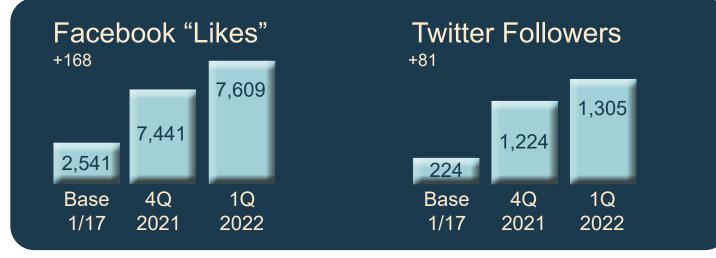

demic.

### **Safety Training:**

• A primary incident prevention effort from the Safety Department is the delivery of safety training. Safety training topics contribute to employee knowledge, hazard identification and mitigation, required safe work procedures, and safety regulations. To date 68% of our annual training plan has been completed. It should be noted that with COVID restrictions lifted our ability to conduct in person training sessions has improved significantly.



















## **Vehicle Incidents:**

There has been 1 vehicle incidents year to date.

Driver miscalculated the stopping distance while moving slowly to turn on a very slick road condition. He ended up striking the tail end/bumper of the car in front of his vehicle.





# **Communications Update — 1Q 2022**



# Facebook Highlights

- New Year's wind storms
- Linemen loan to MEA
- Scheduled outage notifications
- New towers at Point Mac
- Fur Rondy banner hanging
- Safety City at Rilke Schule school

# Website updates

- Annual meeting and election information
- Planned outage homepage notifications
- Member Appreciation event
- Electric vehicle program

# Outages

- Jan. 1: Turnagain
- Jan. 2: Huffman/DeArmoun
- Jan. 19: Girdwood
- Jan. 21: Bear Valley
- Jan. 21: Downtown
- Jan. 24: Muldoon
- Jan. 25: Oceanview
- Jan. 28: Turnagain
- Feb. 1: Cooper Landing
- Feb. 7: Portage/Whittier
- Feb. 16: Government Hill
- Feb. 22: Multiple outages storm
- March 4: South Mountain View

# Tweet Highlights

- Sunrise at headquarters
- MAC meeting
- Go Red For Women luncheon
- Rondy Cornhole tournament
- Sc