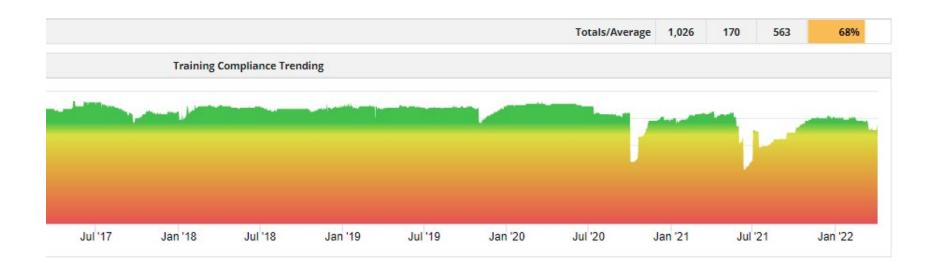

and wildlife safety.
- On February 23<sup>rd</sup> Chugach's safety department, at the request of Rilke Schule German School of Arts and Sciences, gave safety city presentations to two fourth grade classes (24 or so students each). This is the first time in two years we have given a school presentation due to the pandemic.

### **Safety Training:**

• A primary incident prevention effort from the Safety Department is the delivery of safety training. Safety training topics contribute to employee knowledge, hazard identification and mitigation, required safe work procedures, and safety regulations. To date 68% of our annual training plan has been completed. It should be noted that with COVID restrictions lifted our ability to conduct in person training sessions has improved significantly.



















## **Vehicle Incidents:**

There has been 1 vehicle incidents year to date.

Driver miscalculated the stopping distance while moving slowly to turn on a very slick road condition. He ended up striking the tail end/bumper of the car in front of his vehicle.





# **Communications Update — 1Q 2022**



# Facebook Highlights

- New Year's wind storms
- Linemen loan to MEA
- Scheduled outage notifications
- New towers at Point Mac
- Fur Rondy banner hanging
- Safety City at Rilke Schule school

# Website updates

- Annual meeting and election information
- Planned outage homepage notifications
- Member Appreciation event
- Electric vehicle program

# Outages

- Jan. 1: Turnagain
- Jan. 2: Huffman/DeArmoun
- Jan. 19: Girdwood
- Jan. 21: Bear Valley
- Jan. 21: Downtown
- Jan.