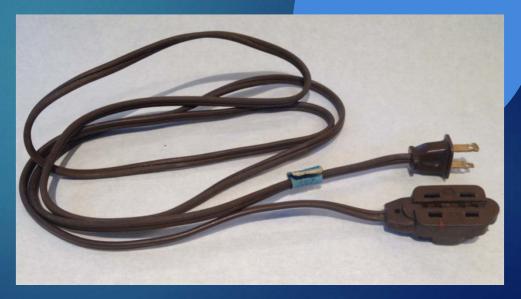

# Safety Tips

Always inspect cords and throw away those that are damaged

Remove cords by pulling on the plug

# Safety Tips

Don't daisy chain extension cords and power strips

Don't use indoor plugs outside

# Safety Tips

Remove and store extension cords when not in use.

Don't let extension cords become your permanent wiring