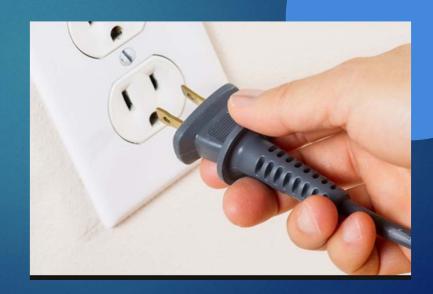

# Safety Tips

Always inspect cords and throw away those that are damaged

Remove cords by pulling on the plug