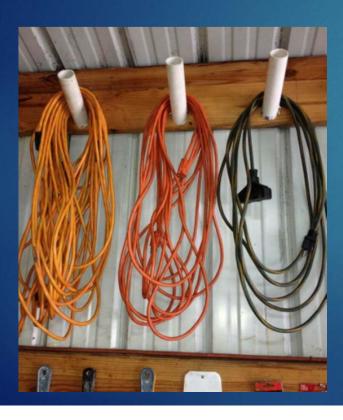

# Safety Tips

Remove and store extension cords when not in use.

Don't let extension cords become your permanent wiring