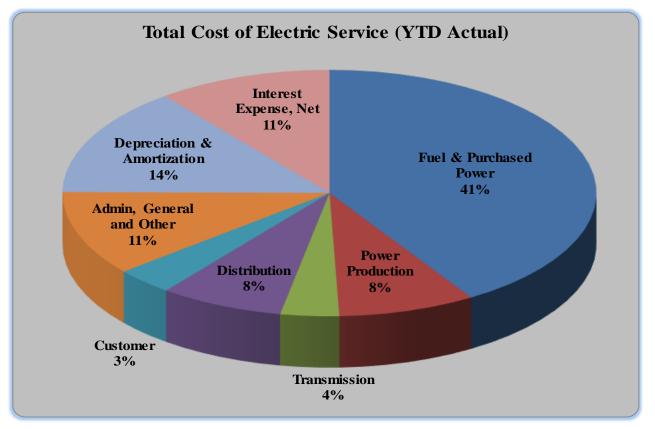

ng Margins - Interest        | 217,410       | 207,310       | 10,100                                |
| Allowance Funds Used During Const.      | 32,340        | 27,131        | 5,209                                 |
| Non-Operating Margins - Other           | (121,128)     | -             | (121,128)                             |
| Patronage Capital or Margins            | \$ 2,622,423  | \$ 4,266,345  | \$ (1,643,922)                        |
|                                         |               |               |                                       |
| MFI/I                                   | 1.35          | 1.57          |                                       |
| TIER                                    | 1.37          | 1.61          |                                       |



#### COMPARATIVE FINANCIAL REPORT STATEMENT OF OPERATIONS CURRENT TO PRIOR YTD ACTUAL

|                                              | 2018          | 2017          |
|----------------------------------------------|---------------|---------------|
|                                              | YTD           | YTD           |
| CATEGORY                                     | ACTUAL        | ACTUAL        |
| Operating Revenue and Patronage Capital      | \$ 72,097,549 | \$ 78,706,341 |
| Fuel and Purchased Power Expense             | 28,606,729    | 32,821,819    |
| Power Production Expense                     | 5,784,500     | 5,259,954     |
| Transmission Expense                         | 2,471,287     | 2,022,490     |
| Distribution Expense                         | 5,228,079