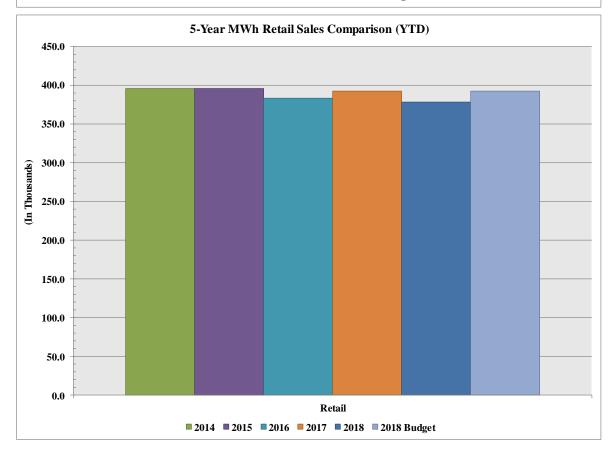

e Capital & Operating Margins        | \$ 2,493,801  | \$ 3,859,613  |
| Non-Operating Margins - Interest             | 217,410       | 202,211       |
| Allowance for Funds Used During Construction | 32,340        | 17,167        |
| Non-Operating Margins - Other                | (121,128)     | 75,632        |
| Patronage Capital or Margins                 | \$ 2,622,423  | \$ 4,154,623  |
| МЕНД                                         | 1.25          | 1.56          |
| MFI/I<br>TIER                                | 1.35          | 1.56          |
| HEN                                          | 1.37          | 1.59          |



# FINANCIAL REPORT

# MWh Sales (MTD) 100.0 90.0 80.0 70.0 (In Thousands) 60.0 50.0 40.0 30.0 20.0 10.0 0.0 Retail Seward 2017 Actual 2018 Actual 2018 Budget



# **APRIL 2018**

# FINANCIAL REPORT

# **APRIL 2018**





# **APRIL 2018**

#### **ENERGY SALES** (kWh)

|                         | YTD Actual  | YTD Budget  |
|-------------------------|-------------|-------------|
| Retail Energy Sales     | 378,557,981 | 392,913,941 |
| Wholesale Energy Sales  | 18,972,243  | 19,801,211  |
| Total Firm Energy Sales | 397,530,224 | 412,715,152 |
| Economy Energy Sales    | 207         | 0           |
| Total Energy Sales      | 397,530,431 | 412,715,152 |

Firm energy sales totaled 397,530,224 kWh, which was a 3.7% unfavorable variance compared to budget. Retail energy sales were under budget 3.7% and wholesale energy sales were under budget by 4.2%, primarily due to warmer than anticipated weather.

## **ENERGY REVENUE** (in millions)

|