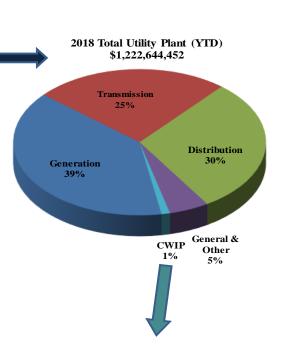

|    |                      |                            |
|                                                        |    |                      |                            |
| Deferred Compensation                                  |    | 1,230,508            | 1,229,294                  |
| Other Liabilities, Non-Current                         |    | 1,230,508<br>707,668 | 1,229,294<br>531,630       |
| Other Liabilities, Non-Current<br>Deferred Liabilities |    |                      |                            |
| Other Liabilities, Non-Current                         |    | 707,668              | 531,630                    |
| Other Liabilities, Non-Current<br>Deferred Liabilities | \$ | 707,668<br>1,243,594 | \$<br>531,630<br>1,249,390 |



2018 Construction Work in Progress (YTD) \$13,364,966



#### COMPARATIVE FINANCIAL REPORT STATEMENT OF OPERATIONS CURRENT YTD ACTUAL TO BUDGET VARIANCE

|                                         | 2018<br>YTD   | 2018<br>YTD   | 2018<br>YTD                           |
|-----------------------------------------|---------------|---------------|---------------------------------------|
| CATEGORY                                | ACTUAL        | BUDGET        | VARIANCE                              |
| Operating Revenue and Patronage Capital | \$ 72,097,549 | \$ 76,463,502 | \$ (4,365,953)                        |
| Fuel and Purchased Power Expense        | 28,606,729    | 31,286,747    | (2,680,018)                           |
| Power Production Expense                | 5,784,500     | 6,13