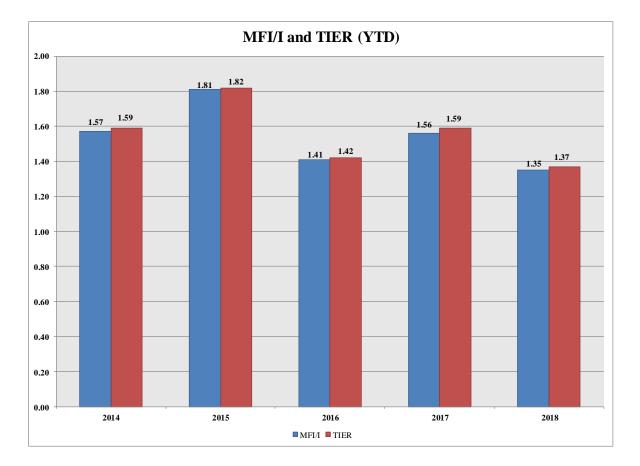

3,859,613  |
| Non-Operating Margins - Interest             | 217,410       | 202,211       |
| Allowance for Funds Used During Construction | 32,340        | 17,167        |
| Non-Operating Margins - Other                | (121,128)     | 75,632        |
| Patronage Capital or Margins                 | \$ 2,622,423  | \$ 4,154,623  |
| МЕНД                                         | 1.25          | 1.56          |
| MFI/I<br>TIER                                | 1.35          | 1.56          |
| HEN                                          | 1.37          | 1.59          |



# FINANCIAL REPORT

# MWh Sales (MTD) 100.0 90.0 80.0 70.0 (In Thousands) 60.0 50.0 40.0 30.0 20.0 10.0 0.0 Retail Seward 2017 Actual 2018 Actual 2018 Budget



# **APRIL 2018**

# FINANCIAL REPORT

# **APRIL 2018**





# **APRIL 2018**

#### **ENERGY SALES** (kWh)

|                         | YTD Actual  | YTD Budget  |
|-------------------------|-------------|-------------|
| Retail Energy Sales     | 378,557,981 | 392,913,941 |
| Wholesale Energy Sales  | 18,972,243  | 19,801,211  |
| Total Firm Energy Sales | 397,530,224 | 412,715,152 |
| Economy Energy Sales    | 207         | 0           |
| Total Energy Sales      | 397,530,431 | 412,715,152 |

Firm energy sales totaled 397,530,224 kWh, which was a 3.7% unfavorable variance compared to budget. Retail energy sales were under budget 3.7% and wholesale energy sales were under budget by 4.2%, primarily due to warmer than anticipated weather.

## **ENERGY REVENUE** (in millions)

|                         | YTD Actual | YTD Budget |
|---------------