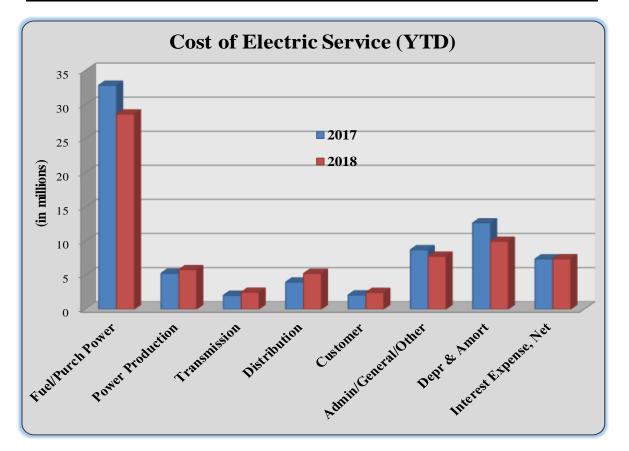

Expense, Net                        | 7,376,001     | 7,357,965     |
| Total Cost of Electric Service               | \$ 69,603,748 | \$ 74,846,728 |
| Patronage Capital & Operating Margins        | \$ 2,493,801  | \$ 3,859,613  |
| Non-Operating Margins - Interest             | 217,410       | 202,211       |
| Allowance for Funds Used During Construction | 32,340        | 17,167        |
| Non-Operating Margins - Other                | (121,128)     | 75,632        |
| Patronage Capital or Margins                 | \$ 2,622,423  | \$ 4,154,623  |
| МЕНД                                         | 1.25          | 1.56          |
| MFI/I<br>TIER                                | 1.35          | 1.56          |
| HEN                                          | 1.37          | 1.59          |



# FINANCIAL REPORT

# MWh Sales (MTD) 100.0 90.0 80.0 70.0 (In Thousands) 60.0 50.0 40.0 30.0 20.0 10.0 0.0 Retail Seward 2017 Actual 2018 Actual 2018 Budget



# **APRIL 2018**

# FINANCIAL REPORT

# **APRIL 2018**





# **APRIL 2018**

#### **ENERGY SALES** (kWh)

|                         | YTD Actual  | YTD Budget  |
|-------------------------|-------------|-------------|
| Retail Energy Sales     | 378,557,981 | 392,913,941 |
| Wholesale Energy Sales  | 18,972,243  | 19,801,211  |
| Total Firm Energy Sales | 397,530,224 | 412,715,152 |
| Economy Energy Sales    | 207         | 0           |
| Total Energy Sales      | 397,530,431 | 412,715,152 |

Firm energy sales totaled 397,530,224 kWh, which was a 3.7% unfavorable variance compared to budget. Retail energy sales were under budge