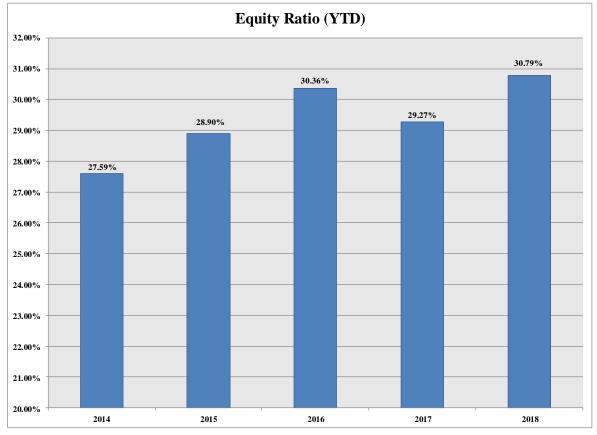

859,613  |
| Non-Operating Margins - Interest             | 217,410       | 202,211       |
| Allowance for Funds Used During Construction | 32,340        | 17,167        |
| Non-Operating Margins - Other                | (121,128)     | 75,632        |
| Patronage Capital or Margins                 | \$ 2,622,423  | \$ 4,154,623  |
| МЕНД                                         | 1.25          | 1.56          |
| MFI/I<br>TIER                                | 1.35          | 1.56          |
| HEN                                          | 1.37          | 1.59          |



# FINANCIAL REPORT

# MWh Sales (MTD) 100.0 90.0 80.0 70.0 (In Thousands) 60.0 50.0 40.0 30.0 20.0 10.0 0.0 Retail Seward 2017 Actual 2018 Actual 2018 Budget



# **APRIL 2018**

# FINANCIAL REPORT

# **APRIL 2018**





# **APRIL 2018**

#### **ENERGY SALES** (kWh)

|                         | YTD Actual  | YTD Budget  |
|-------------------------|-------------|-------------|
| Retail Energy Sales     | 378,557,981 | 392,913,941 |
| Wholesale Energy Sales  | 18,972,243  | 19,801,211  |
| Total Firm Energy Sales | 397,530,224 | 412,715,152 |
| Economy Energy Sales    | 207         | 0           |
| Total Energy Sales      | 397,530,431 | 412,715,152 |

Firm energy sales totaled 397,530,224 kWh, which was a 3.7% unfavorable variance compared to budget. Retail energy sales were under budget 3.7% and wholesale energy sales were under budget by 4.2%, primarily due to warmer than anticipated weather.

## **ENERGY REVENUE** (in millions)

|                         | YTD Actual | YTD Budget |
|-----------------