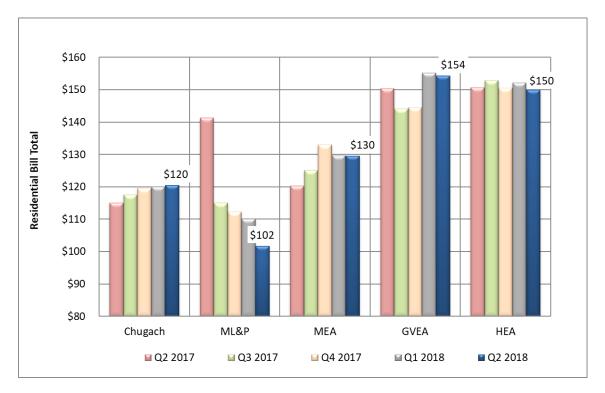

#### V. CEO REPORTS AND CORRESPONDENCE

- A. April 2018 Financial Statements and Variance Report (Harris/Curran)
- B. 2018 Annual Meeting and Election Report (Kurka/Miller)
- C. 2019 Annual Meeting Plan Discussion (Wiggers/Andrews)
- D. 2<sup>nd</sup> Quarter 2018 Utility Bill Comparison (Skaling/Miller)