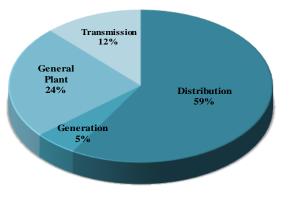

|                            |
|                                                        |    |                      |                            |
| Deferred Compensation                                  |    | 1,230,508            | 1,229,294                  |
| Other Liabilities, Non-Current                         |    | 1,230,508<br>707,668 | 1,229,294<br>531,630       |
| Other Liabilities, Non-Current<br>Deferred Liabilities |    |                      |                            |
| Other Liabilities, Non-Current                         |    | 707,668              | 531,630                    |
| Other Liabilities, Non-Current<br>Deferred Liabilities | \$ | 707,668<br>1,243,594 | \$<br>531,630<br>1,249,390 |



2018 Construction Work in Progress (YTD) \$13,364,966



#### COMPARATIVE FINANCIAL REPORT STATEMENT OF OPERATIONS CURRENT YTD ACTUAL TO BUDGET VARIANCE

|                                         | 2018<br>YTD   | 2018<br>YTD   | 2018<br>YTD                           |
|-----------------------------------------|---------------|---------------|---------------------------------------|
| CATEGORY                                | ACTUAL        | BUDGET        | VARIANCE                              |
| Operating Revenue and Patronage Capital | \$ 72,097,549 | \$ 76,463,502 | \$ (4,365,953)                        |
| Fuel and Purchased Power Expense        | 28,606,729    | 31,286,747    | (2,680,018)                           |
| Power Production Expense                | 5,784,500     | 6,135,189     | (350,689)                             |
| Tra