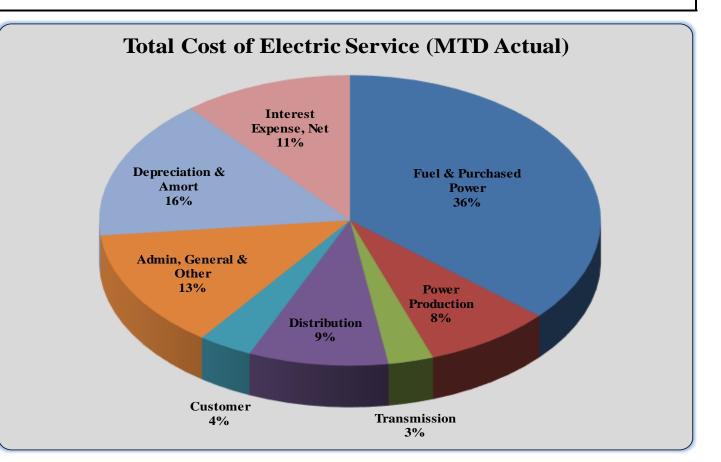

16,574,260            | \$ | 16,616,440            | \$ | (42,180)               |
| Patronage Capital & Operating Margins        | \$ | (533,989)             | \$ | (84,164)              | \$ | (449,825)              |
| Non-Operating Margins - Interest             |    | 57,826                |    | 51,827                |    | 5,999                  |
| Allowance for Funds Used During Construction |    | 8,467                 |    | 6,425                 |    | 2,042                  |
| Non-Operating Margins - Other                |    | (37,842)              |    | -                     |    | (37,842)               |
| Patronage Capital or Margins                 | \$ | (505,538)             | \$ | (25,912)              | \$ | (479,626)              |

#### STATEMENT OF OPERATIONS



#### **BALANCE SHEET**

| ASSETS & OTHER DEBITS                                  |    | 04/30/2018           | <br>12/31/17               |
|--------------------------------------------------------|----|----------------------|----------------------------|
| Electric Plant in Service                              |    | 1,209,279,486        | 1,205,092,224              |
| Construction Work in Progress                          |    | 13,364,966           | 17,952,573                 |
| Total Utility Plant                                    | \$ | 1,222,644,452        | \$<br>1,223,044,797        |
| Accum. Prov. for Depreciation/Amortization             |    | (518,974,454)        | (515,496,312)              |
| Net Utility Plant                                      | \$ | 703,669,998