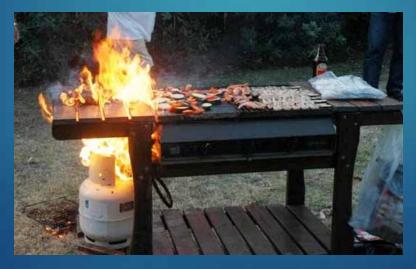

#### I. CALL TO ORDER

- A. Pledge of Allegiance
- B. Roll Call
- C. Safety Minute "Grill/Propane Safety" (Freeman)

# **Barbecue Safety**

### **Some Facts:**

- Outdoor grilling causes about 8900 home fires per year.
- 61% of households own a grill.
- July is peak month for barbecue related fires.
- About 16,000 people go to the emergency because of injuries involving grills.
- Children under 5 account for 1/3 of injures.

### **Barbecue Safety: Dos**

- ▶ 1. Keep your grill at least 10 feet away from your house.
- **2.** Clean your grill regularly.
- **3.** Make sure your grill is stable.
- ▶ 4. Check for gas leaks.
- 5. Keep decorations away from your grill.
- **6.** Keep a spray bottle of water handy.
- 7. Keep a fire extinguisher within a couple steps of your grill.
   KNOW HOW TO USE IT.

### **Barbecue Safety: Don'ts**

- 1. Turn on the gas while your grill lid is closed.
- 2. Leave a grill unattended.
- 3. Overload your grill with food. This applies especially fatty meats. The basic reason for this tip is that if too much fat drips on the flames at once, it can cause a large flare-up that could light nearby things on fire.

4. Use a grill indoors. People often think it will be safe to use a grill, especially a small one, indoors. NOT TRUE. In addition to the fire hazard, grills release carbon monoxide, the deadly colorless, odorless gas. That gas needs to vent in fresh air or it can kill you, your family and pets.