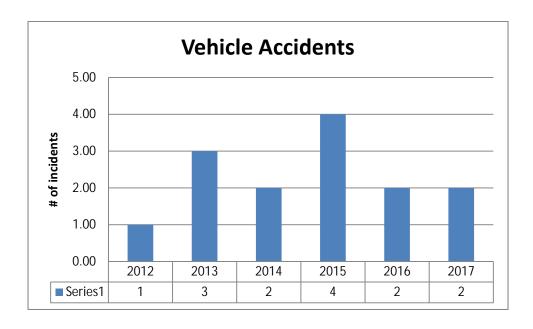

Alaska.
- Began installation of intrusion detection at University Substation in an effort to increase physical security at critical assets.

#### **Safety Training:**

• A primary incident prevention effort from the Safety Department is the delivery of safety training. Safety training topics contribute to employee knowledge, hazard identification and mitigation, required safe work procedures, and safety regulations. To date 76% of our annual training plan has been completed. Note that this percentage is lower than usual due the number of new hires that have been added into the system with new hire training scheduled to be completed.





# Recordable Incident Rate 2017 by Group





# Lost Time Rate 2017 YTD by Group





# **Vehicle Incidents:**

There have been 2 vehicle incidents YTD.



## CHUGACH ELECTRIC ASSOCIATION, INC. Anchorage, Alaska

## $\frac{\textbf{REGULAR BOARD OF DIRECTORS' MEETING}}{\textbf{AGENDA ITEM SUMMARY}}$

July 26, 2017

| ACTION REQUIRED |                                                                        | AGENDA ITEM NO. VIII.A.                    |
|-----------------|------------------------------------------------------------------------|--------------------------------------------|
| <u>X</u>        | Information Only<br>Motion<br>Resolution<br>Executive Session<br>Other |                                            |
| TOPIC           | 4                                                                      |                                            |
| Appoin          | tment of 2017 NRECA Voting Delegate and