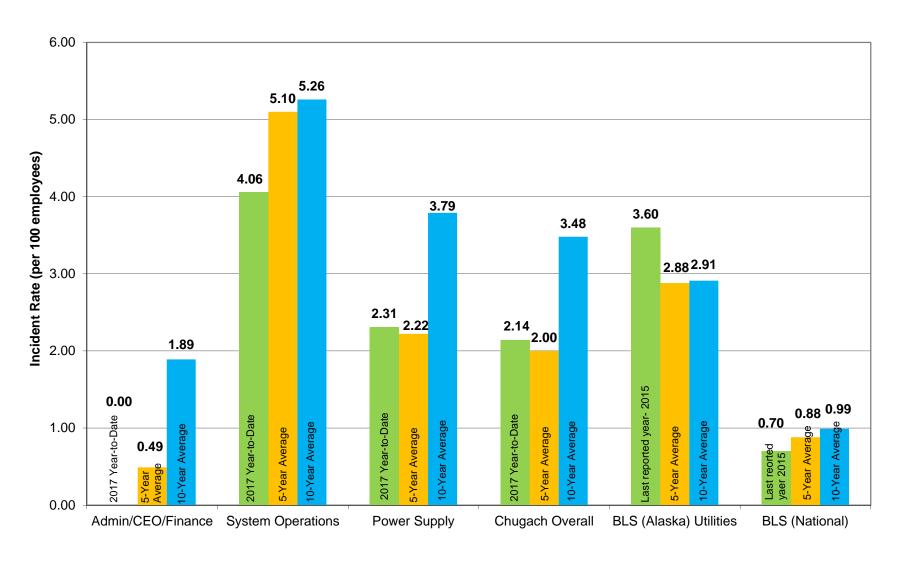

## V. CEO REPORTS AND CORRESPONDENCE

- A. May 2017 Financial Statements and Variance Report (Harris/Curran)
- B. 2<sup>nd</sup> Quarter 2017 Safety Report (Freeman/Andrews)
- C. AMI Update (Risse)
- D. Write-off of Accounts Receivable Electric/Other (Kurka/Andrews)