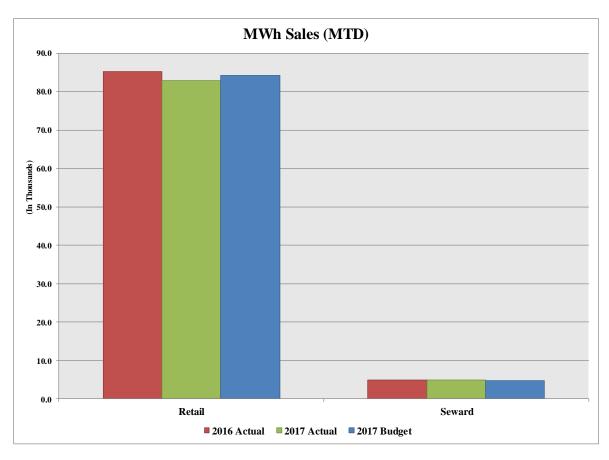

## V. CEO REPORTS AND CORRESPONDENCE

- A. May 2017 Financial Statements and Variance Report (Harris/Curran)
- B. 2<sup>nd</sup> Quarter 2017 Safety Report (Freeman/Andrews)
- C. AMI Update (Risse)
- D. Write-off of Accounts Receivable Electric/Other (Kurka/Andrews)