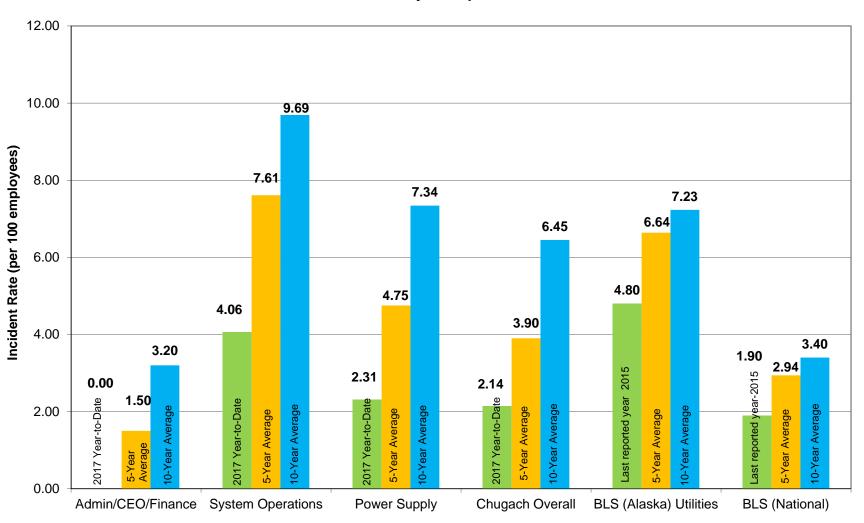

## V. CEO REPORTS AND CORRESPONDENCE

- A. May 2017 Financial Statements and Variance Report (Harris/Curran)
- B. 2<sup>nd</sup> Quarter 2017 Safety Report (Freeman/Andrews)
- C. AMI Update (Risse)
- D. Write-off of Accounts Receivable Electric/Other (Kurka/Andrews)