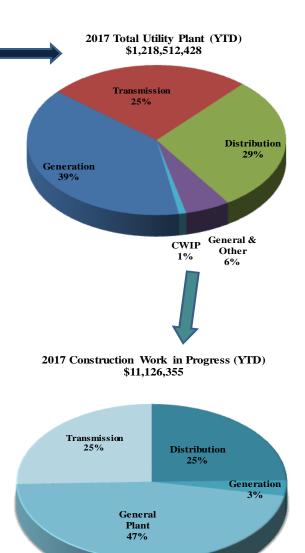

667 9,618,630 5,207,585 26,532,912 134,395,794                                 |
| Memberships Pat. Capital, Margins & Equities Total Margins & Equities  Long-Term Debt - Bonds Long-Term Debt - Other Unamortized Debt Issuance Costs Total Long-Term Debt  Notes Payable Accounts Payable Consumer Deposits Other Current & Accrued Liabilities Total Current & Accrued Liabilities  Deferred Compensation Other Liabilities, Non-Current Deferred Liabilities | \$<br>1,701,669 187,149,394 188,851,063  421,833,331 38,760,000 (2,797,149) 457,796,182  66,608,667 9,189,548 5,030,294 25,809,330 106,637,839  978,562 771,318 1,219,176 | \$<br>1,691,014 183,824,511 185,515,525 405,249,998 40,356,000 (2,715,745) 442,890,253 93,036,667 9,618,630 5,207,585 26,532,912 134,395,794 907,836 655,277 1,179,414       |



### COMPARATIVE FINANCIAL REPORT STATEMENT OF OPERATIONS CURRENT YTD ACTUAL TO BUDGET VARIANCE

|                                         | 2017<br>V/FD  | 2017<br>XZD   | 2017            |
|-----------------------------------------|---------------|---------------|-----------------|
| CATEGORY                                | YTD<br>ACTUAL | YTD<br>BUDGET | YTD<br>VARIANCE |
|                                         |               |               |                 |
| Operating Revenue and Patronage Capital | \$ 96,021,642 | \$ 91,022,474 | \$ 4,999,168    |
| Fuel and Purchased Power Expense        | 40,195,637    | 36,322,925    | 3,872,712       |
| Power Production Expense                | 6,761,960     | 6,970,578     | (208,618)       |
| Transmission Expense                    |