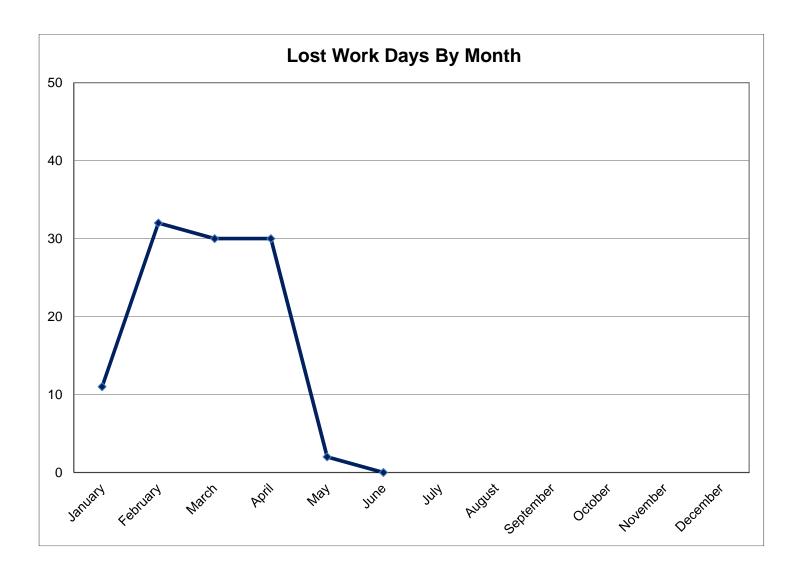

## V. CEO REPORTS AND CORRESPONDENCE

- A. May 2017 Financial Statements and Variance Report (Harris/Curran)
- B. 2<sup>nd</sup> Quarter 2017 Safety Report (Freeman/Andrews)
- C. AMI Update (Risse)
- D. Write-off of Accounts Receivable Electric/Other (Kurka/Andrews)