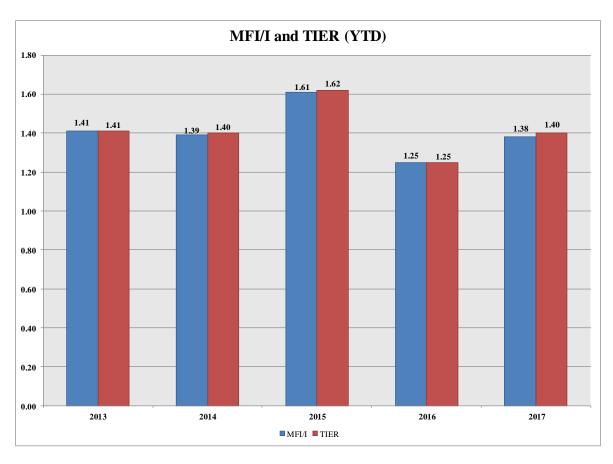

e, Net                        | 9,215,142     | 8,870,424     |
| <b>Total Cost of Electric Service</b>        | \$ 92,858,065 | \$ 78,776,433 |
| Patronage Capital & Operating Margins        | \$ 3,163,577  | \$ 2,024,378  |
| Non-Operating Margins - Interest             | 253,794       | 136,925       |
| Allowance for Funds Used During Construction | 21,264        | 68,667        |
| Non-Operating Margins - Other                | 97,177        | 2,000         |
| Patronage Capital or Margins                 | \$ 3,535,812  | \$ 2,231,970  |
|                                              |               |               |
| MFI/I                                        | 1.38          | 1.25          |
| TIER                                         | 1.40          | 1.25          |











#### **ENERGY SALES** (kWh)

|                                                                          | YTD Actual                                      | YTD Budget                               |
|--------------------------------------------------------------------------|-------------------------------------------------|------------------------------------------|
| Retail Energy Sales<br>Wholesale Energy Sales<br>Total Firm Energy Sales | 475,857,119<br><u>24,749,755</u><br>500,606,874 | 461,378,279<br>24,103,281<br>485,481,560 |
| Economy Energy Sales                                                     | 19,340,000                                      | 0                                        |
| Total Energy Sales                                                       | 519,946,87