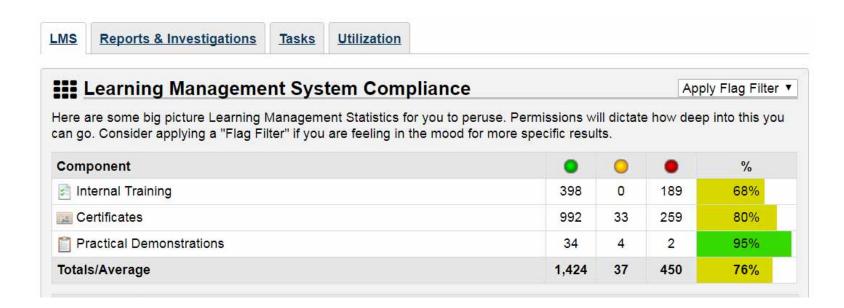

Return to conduct bear awareness/defense classes for interested employees with 70 attending in response to increased concern following recent bear attacks in Alaska.
- Began installation of intrusion detection at University Substation in an effort to increase physical security at critical assets.

#### **Safety Training:**

• A primary incident prevention effort from the Safety Department is the delivery of safety training. Safety training topics contribute to employee knowledge, hazard identification and mitigation, required safe work procedures, and safety regulations. To date 76% of our annual training plan has been completed. Note that this percentage is lower than usual due the number of new hires that have been added into the system with new hire training scheduled to be completed.





# Recordable Incident Rate 2017 by Group





# Lost Time Rate 2017 YTD by Group





# **Vehicle Incidents:**

There have been 2 vehicle incidents YTD.



## CHUGACH ELECTRIC ASSOCIATION, INC. Anchorage, Alaska

## $\frac{\textbf{REGULAR BOARD OF DIRECTORS' MEETING}}{\textbf{AGENDA ITEM SUMMARY}}$

July 26, 2017

| ACTION REQUIRED |                                                                        | AGENDA ITEM NO. VIII.A.                    |
|-----------------|------------------------------------------------------------------------|--------------------------------------------|
| <u>X</u>        | Information Only<br>Motion<br>Resolution<br>Executive Session<br>Other |                                            |
| TOPIC           | 4