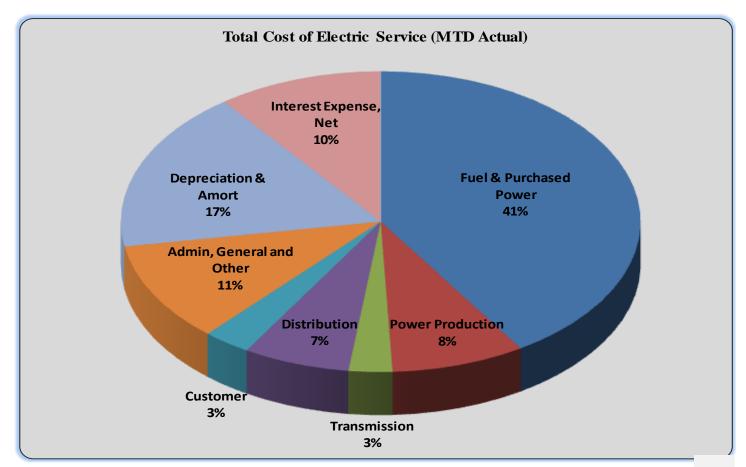

| Interest Expense, Net                        | 1,857,177        | 1,721,705        |            | 135,472     |
| Total Cost of Electric Service               | \$<br>18,011,337 | \$<br>16,968,732 | \$         | 1,042,605   |
| Patronage Capital & Operating Margins        | \$<br>(696,036)  | \$<br>(515,530)  | \$         | (180,506)   |
| Non-Operating Margins - Interest             | 51,583           | 27,804           |            | 23,779      |
| Allowance for Funds Used During Construction | 4,097            | 7,390            |            | (3,293)     |
| Non-Operating Margins - Other                | 21,545           | -                |            | 21,545      |
| Patronage Capital or Margins                 | \$<br>(618,811)  | \$<br>(480,336)  | \$         | (138,475)   |



#### BALANCE SHEET

| ASSETS & OTHER DEBITS                                                                                                                                                                                                                                                                                                                                                          | 05/31/2017                                                                                                                                                                | 12/31/16                                                                                                                                                                     |
|-----------------------------------------------------------