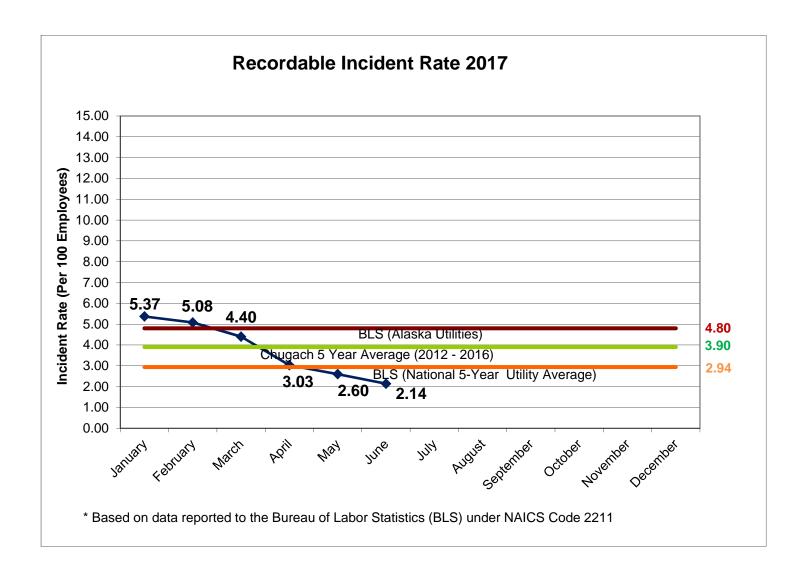

turn to conduct bear awareness/defense classes for interested employees with 70 attending in response to increased concern following recent bear attacks in Alaska.
- Began installation of intrusion detection at University Substation in an effort to increase physical security at critical assets.

#### **Safety Training:**

• A primary incident prevention effort from the Safety Department is the delivery of safety training. Safety training topics contribute to employee knowledge, hazard identification and mitigation, required safe work procedures, and safety regulations. To date 76% of our annual training plan has been completed. Note that this percentage is lower than usual due the number of new hires that have been added into the system with new hire training scheduled to be completed.





# Recordable Incident Rate 2017 by Group





# Lost Time Rate 2017 YTD by Group





# **Vehicle Incidents:**

There have been 2 vehicle incidents YTD.



## CHUGACH ELECTRIC ASSOCIATION, INC. Anchorage, Alaska

## $\frac{\textbf{REGULAR BOARD OF DIRECTORS' MEETING}}{\textbf{AGENDA ITEM SUMMARY}}$

July 26, 2017

| ACTION REQUIRED |                                                                        | AGENDA ITEM NO. VIII.A.                    |
|-----------------|------------------------------------------------------------------------|--------------------------------------------|
| <u>X</u>        | Information Only<br>Motion<br>Resolution<br>Executive Session<br>Other |                                            |
| TOPIC           | 4