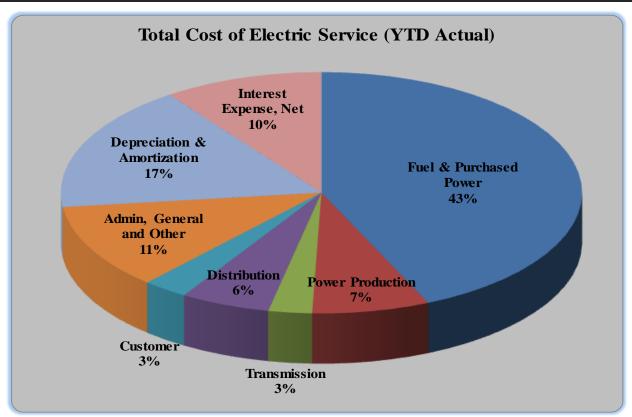

## V. CEO REPORTS AND CORRESPONDENCE

- A. May 2017 Financial Statements and Variance Report (Harris/Curran)
- B. 2<sup>nd</sup> Quarter 2017 Safety Report (Freeman/Andrews)
- C. AMI Update (Risse)
- D. Write-off of Accounts Receivable Electric/Other (Kurka/Andrews)