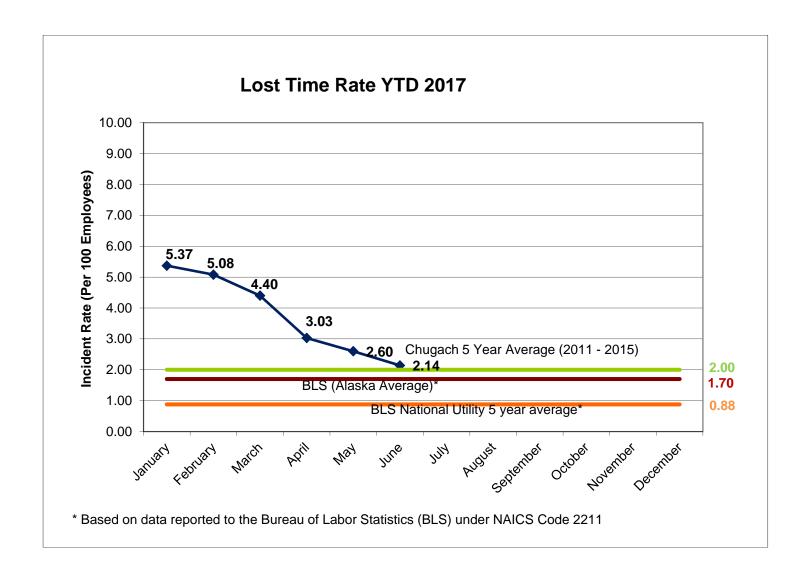

## V. CEO REPORTS AND CORRESPONDENCE

- A. May 2017 Financial Statements and Variance Report (Harris/Curran)
- B. 2<sup>nd</sup> Quarter 2017 Safety Report (Freeman/Andrews)
- C. AMI Update (Risse)
- D. Write-off of Accounts Receivable Electric/Other (Kurka/Andrews)