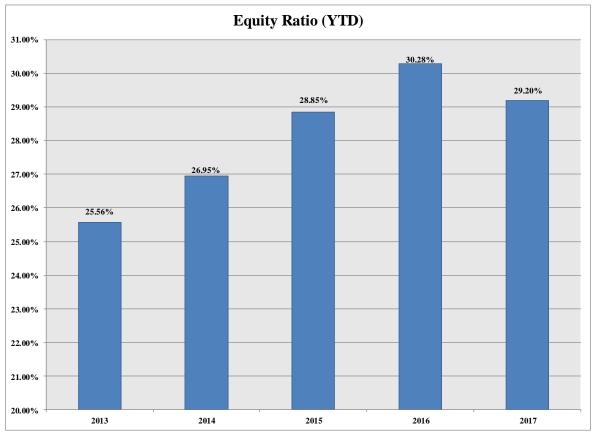

Net                        | 9,215,142     | 8,870,424     |
| <b>Total Cost of Electric Service</b>        | \$ 92,858,065 | \$ 78,776,433 |
| Patronage Capital & Operating Margins        | \$ 3,163,577  | \$ 2,024,378  |
| Non-Operating Margins - Interest             | 253,794       | 136,925       |
| Allowance for Funds Used During Construction | 21,264        | 68,667        |
| Non-Operating Margins - Other                | 97,177        | 2,000         |
| Patronage Capital or Margins                 | \$ 3,535,812  | \$ 2,231,970  |
|                                              |               |               |
| MFI/I                                        | 1.38          | 1.25          |
| TIER                                         | 1.40          | 1.25          |











#### **ENERGY SALES** (kWh)

|                                                                          | YTD Actual                                      | YTD Budget                               |
|--------------------------------------------------------------------------|-------------------------------------------------|------------------------------------------|
| Retail Energy Sales<br>Wholesale Energy Sales<br>Total Firm Energy Sales | 475,857,119<br><u>24,749,755</u><br>500,606,874 | 461,378,279<br>24,103,281<br>485,481,560 |
| Economy Energy Sales                                                     | 19,340,000                                      | 0                                        |
| Total Energy Sales                                                       | 519,946,874