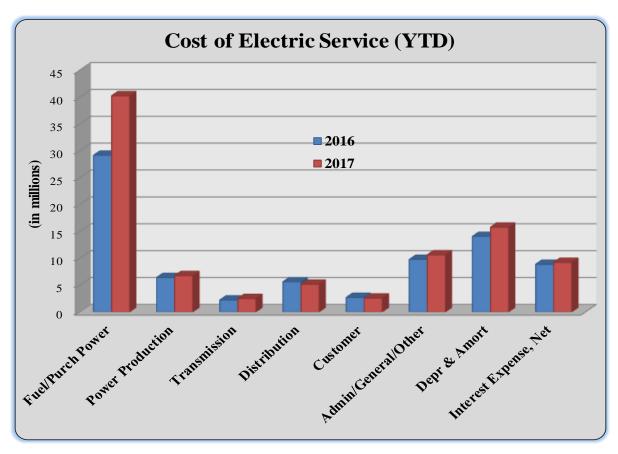

## V. CEO REPORTS AND CORRESPONDENCE

- A. May 2017 Financial Statements and Variance Report (Harris/Curran)
- B. 2<sup>nd</sup> Quarter 2017 Safety Report (Freeman/Andrews)
- C. AMI Update (Risse)
- D. Write-off of Accounts Receivable Electric/Other (Kurka/Andrews)