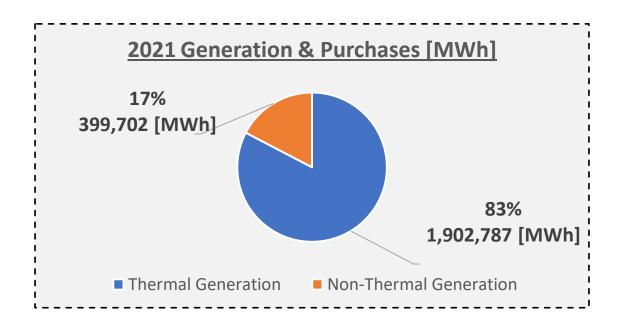

- Eklutna Power Plant
- Cooper Lake Power Plant

**Chugach Generation** 

| Plant                         | Capacity<br>[MW] | Gross Annual<br>Production<br>2021 [MWh] | Prime Mover       | Year Built<br>[approx.] |
|-------------------------------|------------------|------------------------------------------|-------------------|-------------------------|
| Beluga Power Plant            | 331.1            | 6,451                                    | Natural Gas Fired | 1968-78                 |
| South Central Power Plant     | 179              | 1,074,004                                | Natural Gas Fired | 2012                    |
| IGT                           | 14               | 0                                        | Natural Gas Fired | 1964                    |
| Sullivan (Plant 2/2A)         | 293.9            | 790,697                                  | Natural Gas Fired | 1979-2016               |
| Eklutna Power Plant*          | 13.2             | 32,170                                   | Hydroelectric     | 1955                    |
| Cooper Lake Power Plant       | 19.4             | 37,659                                   | Hydroelectric     | 1960                    |
| Nikkels Power Plant (Plant 1) | 66.5             | 9,804                                    | Natural Gas Fired | 1972-2007               |
| Total Generation              | 917.1            | 1,950,785                                |                   |                         |

<sup>\*</sup>Generation Production Reflects Chugach's Ownership Share

2021 Purchased Power

| Plant                                                                                                                                                                                                                                                                                                                                                                                                                                                                                                                                                                                                                                                                                                                                                                                                                                                                                                                                                                                                                                                                                                                                                                                                                                                                                                                                                                                                                                                                                                                                                                                                                                                                                                                                                                                                                                                                                                                                                                                                                                                                                                                          | Purchase [MWh]                                            |
|--------------------------------------------------------------------------------------------------------------------------------------------------------------------------------------------------------------------------------------------------------------------------------------------------------------------------------------------------------------------------------------------------------------------------------------------------------------------------------------------------------------------------------------------------------------------------------------------------------------------------------------------------------------------------------------------------------------------------------------------------------------------------------------------------------------------------------------------------------------------------------------------------------------------------------------------------------------------------------------------------------------------------------------------------------------------------------------------------------------------------------------------------------------------------------------------------------------------------------------------------------------------------------------------------------------------------------------------------------------------------------------------------------------------------------------------------------------------------------------------------------------------------------------------------------------------------------------------------------------------------------------------------------------------------------------------------------------------------------------------------------------------------------------------------------------------------------------------------------------------------------------------------------------------------------------------------------------------------------------------------------------------------------------------------------------------------------------------------------------------------------|-----------------------------------------------------------|
| Eklutna: MOA Allocation                                                                                                                                                                                                                                                                                                                                                                                                                                                                                                                                                                                                                                                                                                                                                                                                                                                                                                                                                                                                                                                                                                                                                                                                                                                                                                                                                                                                                                                                                                                                                                                                                                                                                                                                                                                                                                                                                                                                                                                                                                                                                                        | 48,493                                                    |
| Bradley Lake Hydro                                                                                                                                                                                                                                                                                                                                                                                                                                                                                                                                                                                                                                                                                                                                                                                                                                                                                                                                                                                                                                                                                                                                                                                                                                                                                                                                                                                                                                                                                                                                                                                                                                                                                                                                                                                                                                                                                                                                                                                                                                                                                                             | 235,799                                                   |
| Power Pool MEA                                                                                                                                                                                                                                                                                                                                                                                                                                                                                                                                                                                                                                                                                                                                                                                                                                                                                                                                                                                                                                                                                                                                                                                                                                                                                                                                                                                                                                                                                                                                                                                                                                                                                                                                                                                                                                                                                                                                                                                                                                                                                                                 | 21,831                                                    |
| Fire Island Wind                                                                                                                                                                                                                                                                                                                                                                                                                                                                                                                                                                                                                                                                                                                                                                                                                                                                                                                                                                                                                                                                                                                                                                                                                                                                                                                                                                                                                                                                                                                                                                                                                                                                                                                                                                                                                                                                                                                                                                                                                                                                                                               |                                                           |
|                                                                                                                                                                                                                                                                                                                                                                                                                                                                                                                                                                                                                                                                                                                                                                                                                                                                                                                                                                                                                                                                                                                                                                                                                                                                                                                                                                                                                                                                                                                                                                                                                                                                                                                                                                                                                                                                                                                                                                                                                                                                                                                                | 45,581                                                    |
| Total Purchases                                                                                                                                                                                                                                                                                                                                                                                                                                                                                                                                                                                                                                                                                                                                                                                                                                                                                                                                                                                                                                                                                                                                                                                                                                                                                                                                                                                                                                                                                                                                                                                                                                                                                                                                                                                                                                                                                                                                                                                                                                                                                                                | 351,705                                                   |
| Beluga<br>Power Plant                                                                                                                                                                                                                                                                                                                                                                                                                                                                                                                                                                                                                                                                                                                                                                                                                                                                                                                                                                                                                                                                                                                                                                                                                                                                                                                                                                                                                                                                                                                                                                                                                                                                                                                                                                                                                                                                                                                                                                                                                                                                                                          | Eklutna Eklutna PETERS Generating CREEK LAGIERWER NIKKels |
| Power Plant ELUCA  TOONEK  TOO | South ARHARAGE Central HOPE SUNKISE                       |
| Bernice Lake  KENN STERLING  SOLDOTNA                                                                                                                                                                                                                                                                                                                                                                                                                                                                                                                                                                                                                                                                                                                                                                                                                                                                                                                                                                                                                                                                                                                                                                                                                                                                                                                                                                                                                                                                                                                                                                                                                                                                                                                                                                                                                                                                                                                                                                                                                                                                                          | STERP. LAGGER PASS                                        |
| KASILOF  RASILOF  Bradley Lake                                                                                                                                                                                                                                                                                                                                                                                                                                                                                                                                                                                                                                                                                                                                                                                                                                                                                                                                                                                                                                                                                                                                                                                                                                                                                                                                                                                                                                                                                                                                                                                                                                                                                                                                                                                                                                                                                                                                                                                                                                                                                                 | Cooper Lake Dam Power Plant                               |
| Bradley Lake Dam                                                                                                                                                                                                                                                                                                                                                                                                                                                                                                                                                                                                                                                                                                                                                                                                                                                                                                                                                                                                                                                                                                                                                                                                                                                                                                                                                                                                                                                                                                                                                                                                                                                                                                                                                                                                                                                                                                                                                                                                                                                                                                               | N. K                                                      |