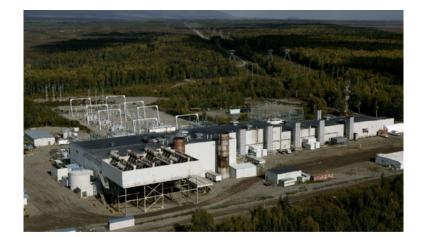

### **Simple Cycle Plants**

A simple cycle generation plant burns fuel, natural gas in Chugach's system, in Combustion Turbine Generators (CTGs). The waste heat is not utilized. These plant are generally used for peaking. Plants Include:

- Beluga Power Plant
- Sullivan Power Plant (Plant 2)
- IGT
- Nikkel's (Plant 1)