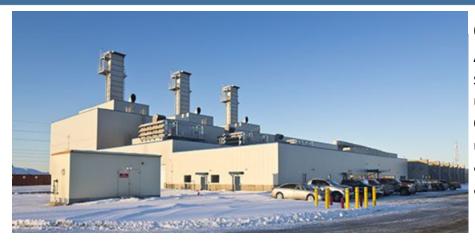

### **Combined Cycle Plant**

A combined cycle generation plant burns fuel, natural gas in Chugach's system, in Combustion Turbine Generators (CTGs). The waste heat is used to create steam for a Steam Turbine Generator (STG). Combined Cycle Plant Operation is the most efficient in Chugach's Fleet and are used for baseloading. Plants Include:

- South Central Power Plant
- Sullivan Power Plant (Plant 2A)